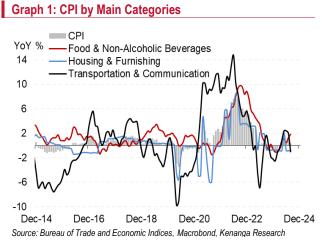

# **Thailand Consumer Price Index**

Inflation hits seven-month high in December but ends 2024 at four-year low

- Headline inflation rose to 1.23% YoY (Nov: 0.95%), reaching the Bank of Thailand's (BoT) target range of 1.0% -3.0%, but fell short of the consensus forecast of 1.40%. Overall, inflation averaged 0.40% in 2024, marking the lowest in four years
  - MoM (-0.18%; Nov: -0.13%): registered a fourth straight month of deflation and the lowest in six months.
  - Core inflation (0.79% YoY; Nov: 0.80%): edged down after an uptick in the previous month.
- Increase in transportation & communication costs drove inflation higher in December
  - Transportation & communication (2.71%; Nov: 1.38%): increased to the highest level in 23 months, buoyed by higher diesel prices amid the low base effect from the previous year.
  - Food and non-alcoholic beverages (1.28%; Nov: 1.28%): remained unchanged for the second straight month and at a five-month low, reflecting a stable domestic demand.
- Higher inflation trend across the selected ASEAN countries
  - Indonesia (1.57%; Nov: 1.55%): Inflation expanded slightly due to a substantial increase in food prices.
  - Vietnam (2.94%; Nov: 2.77%): Expanded to a four-month high amid higher food prices.
- Headline inflation is projected to rise 0.8% in 2025 (2024: 0.4%) amid a prospect of a strong domestic economy
  - Inflation Outlook: Inflation is expected to rise gradually, underpinned by a strengthening domestic economy bolstered by higher tourist arrivals and spending. The THB10,000 (USD289) digital wallet program is also likely to boost domestic consumption and reinforce a positive economic outlook.
  - Monetary Policy: The BoT is expected to adopt a less dovish approach, likely limiting rate cuts in 2025, with two
    possible rate adjustments in 1H25. This is mainly to support economic growth while ensuring financial stability amid
    the uncertainty over Donald Trump's trade policies, rising geopolitical tensions, the prospect of a global economic
    slowdown, and Thailand's high household debt.