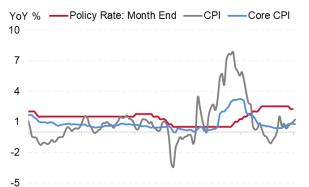

## Graph 2: Policy Rate vs. CPI

Dec-14 Dec-16 Dec-18 Dec-20 Dec-22 Dec-24 Source: Bureau of Trade and Economic Indices, Macrobond, Kenanga Research