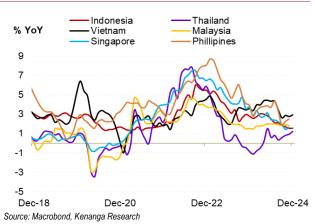

## Graph 4: Regional Inflation Growth Trend

# **Thailand Consumer Price Index**

Inflation hits seven-month high in December but ends 2024 at four-year low

- Headline inflation rose to 1.23% YoY (Nov: 0.95%), reaching the Bank of Thailand's (BoT) target range of 1.0% -3.0%, but fell short of the consensus forecast of 1.40%. Overall, inflation averaged 0.40% in 2024, marking the lowest in four years
  - MoM (-0.18%; Nov: -0.13%): registered a fourth straight month of deflation and the lowest in six months.
  - Core inflation (0.79% YoY; Nov: 0.80%): edged down after an uptick in the previous month.
- Increase in transportation & communication costs drove inflation higher in December
  - Transportation & communication (2.71%; Nov: 1.38%): increased to the highest level in 23 months, buoyed by higher diesel prices amid the low base effect from the previous year.
  - Food and non-alcoholic beverages (1.28%; Nov: 1.28%): remained unchanged for the second straight month and at a five-month low, reflecting a stable domestic demand.
- Higher inflation trend across the selected ASEAN countries
  - Indonesia (1.57%; Nov: 1.55%): Inflation expanded slightly due to a substantial increase in food prices.
  - Vietnam (2.94%; Nov: 2.77%): Expanded to a four-month high amid higher food prices.
- Headline inflation is projected to rise 0.8% in 2025 (2024: 0.4%) amid a prospect of a strong domestic economy
  - Inflation Outlook: Inflation is expected to rise gradually, underpinned by a strengthening domestic economy bolstered by higher tourist arrivals and spending. The THB10,000 (USD289) digital wallet program is also likely to boost domestic consumption and reinforce a positive economic outlook.
  - Monetary Policy: The BoT is expected to adopt a less dovish approach, likely limiting rate cuts in 2025, with two
    possible rate adjustments in 1H25. This is mainly to support economic growth while ensuring financial stability amid
    the uncertainty over Donald Trump's trade policies, rising geopolitical tensions, the prospect of a global economic
    slowdown, and Thailand's high household debt.