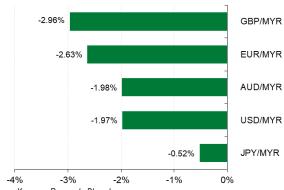

## Table 2: Performance of Core Pairs

| MYR         4.606         4.519         4.714         4.661         4.569         -0.79%         1.12%         -3.06%           AUDMYR         3.142         2.997         3.149         3.042         2.981         -5.11%         -0.53%         -5.32%           GBPMYR         5.857         5.792         5.973         6.006         5.828         -0.50%         0.63%         -2.42%           EURMYR         5.073         4.960         5.071         5.058         4.925         -2.92%         -0.70%         -2.88%           JPYMYR         3.251         3.166         2.926         3.062         3.046         -6.29%         -3.77%         4.13%           SGDMYR         3.482         3.389         3.479         3.473         3.414         -1.94%         0.76%         -1.86%           USDIDR         15470         15116         16321         16250         16237         4.96%         7.42%         -0.51%           USDIDR         15470         15116         16321         16250         16237         4.96%         7.42%         -0.51%           USDIDR         15470         15116         16321         16250         16237         4.96%         7.42%         <                                                                                                                                                                                                                                                                                                                                                                                                                            |            |         |         |               |         |         |         |         |         |         |
|------------------------------------------------------------------------------------------------------------------------------------------------------------------------------------------------------------------------------------------------------------------------------------------------------------------------------------------------------------------------------------------------------------------------------------------------------------------------------------------------------------------------------------------------------------------------------------------------------------------------------------------------------------------------------------------------------------------------------------------------------------------------------------------------------------------------------------------------------------------------------------------------------------------------------------------------------------------------------------------------------------------------------------------------------------------------------------------------------------------------------------------------------------------------------------------------------------------------------------------------------------------------------------------------------------------------------------------------------------------------------------------------------------------------------------------------------------------------------------------------------------------------------------------------------------------------------------------------------------------------------------|------------|---------|---------|---------------|---------|---------|---------|---------|---------|---------|
| USDMYR         4.606         4.519         4.714         4.661         4.569         -0.79%         1.12%         -3.06%           AUDMYR         3.142         2.997         3.149         3.042         2.981         -5.11%         -0.53%         -5.32%           GBPMYR         5.857         5.792         5.973         6.006         5.828         -0.50%         0.63%         -2.42%           EURMYR         5.073         4.960         5.071         5.058         4.925         -2.92%         -0.70%         -2.88%           JPYMYR         3.251         3.166         2.926         3.062         3.046         -6.29%         -3.77%         4.13%           SGDMYR         3.482         3.389         3.479         3.473         3.414         -1.94%         0.76%         -1.86%           USDIDR         15470         15116         16321         16250         16237         4.96%         7.42%         -0.51%           USDTHB         34.151         34.219         36.716         36.142         35.615         4.29%         4.08%         -3.00%           USDSGD         1.323         1.333         1.356         1.342         1.338         1.12%         0.34%                                                                                                                                                                                                                                                                                                                                                                                                                              | Currencies |         |         |               |         |         | ytd (%) | yoy (%) | mom (%) | wow (%) |
| AUDMYR3.1422.9973.1493.0422.981-5.11%-0.53%-5.32%GBPMYR5.8575.7925.9736.0065.828-0.50%0.63%-2.42%EURMYR5.0734.9605.0715.0584.925-2.92%-0.70%-2.88%JPYMYR3.2513.1662.9263.0623.046-6.29%-3.77%4.13%SGDMYR3.4823.3893.4793.4733.414-1.94%0.76%-1.86%USDIDR15470151161632116250162374.96%7.42%-0.51%USDIDR15470151161632116250162374.96%7.42%-0.51%USDIDR15470151161632116250162374.96%7.42%-0.51%USDSGD1.3231.3331.3561.3421.3381.12%0.34%-1.30%USDCNY7.1437.1787.2687.2477.2451.43%0.94%-0.32%USDJPY141.650142.740161.130152.210150.0305.92%5.11%-6.89%USDLPY1.1011.0981.0751.0851.078-2.03%-1.80%0.33%GBPUSD1.2701.2801.2671.2881.2780.66%-0.17%0.84%                                                                                                                                                                                                                                                                                                                                                                                                                                                                                                                                                                                                                                                                                                                                                                                                                                                                                                                                                                              |            |         |         | MYR           |         |         |         |         |         |         |
| GBPMYR5.8575.7925.9736.0065.828-0.50%0.63%-2.42%EURMYR5.0734.9605.0715.0584.925-2.92%-0.70%-2.88%JPYMYR3.2513.1662.9263.0623.046-6.29%-3.77%4.13%SGDMYR3.4823.3893.4793.4733.414-1.94%0.76%-1.86%USDIDR15470151161632116250162374.96%7.42%-0.51%USDIDR15470151161632116250162374.96%7.42%-0.51%USDSGD1.3231.3331.3561.3421.3381.12%0.34%-1.30%USDCNY7.1437.1787.2687.2477.2451.43%0.94%-0.32%USDJPY141.650142.740161.130152.210150.3005.92%5.11%-6.89%EURUSD1.1011.0981.0751.0851.078-2.03%-1.80%0.33%GBPUSD1.2701.2801.2671.2881.2780.66%-0.17%0.84%                                                                                                                                                                                                                                                                                                                                                                                                                                                                                                                                                                                                                                                                                                                                                                                                                                                                                                                                                                                                                                                                              | USDMYR     | 4.606   | 4.519   | 4.714         | 4.661   | 4.569   | -0.79%  | 1.12%   | -3.06%  | -1.97%  |
| EURMYR5.0734.9605.0715.0584.925-2.92%-0.70%-2.88%JPYMYR3.2513.1662.9263.0623.046-6.29%-3.77%4.13%SGDMYR3.4823.3893.4793.4733.414-1.94%0.76%-1.86%USDIDR15470151161632116250162374.96%7.42%-0.51%USDSGD1.3231.3331.3561.3421.3381.12%0.34%-1.30%USDCNY7.1437.1787.2687.2477.2451.43%0.94%-0.32%USDJPY141.650142.740161.130152.210150.0305.92%5.11%-6.89%USUUSUUSDLR7.1011.0981.0751.0851.078-2.03%-1.80%0.33%GBPUSD1.2701.2801.2671.2881.2780.66%-0.17%0.84%                                                                                                                                                                                                                                                                                                                                                                                                                                                                                                                                                                                                                                                                                                                                                                                                                                                                                                                                                                                                                                                                                                                                                                        | AUDMYR     | 3.142   | 2.997   | 3.149         | 3.042   | 2.981   | -5.11%  | -0.53%  | -5.32%  | -1.98%  |
| JPYMYR3.2513.1662.9263.0623.046-6.29%-3.77%4.13%SGDMYR3.4823.3893.4793.4733.414-1.94%0.76%-1.86%ASEAN 5 + CNY + JPYUSDIDR15470151161632116250162374.96%7.42%-0.51%USDTHB34.15134.21936.71636.14235.6154.29%4.08%-3.00%USDSGD1.3231.3331.3561.3421.3381.12%0.34%-1.30%USDCNY7.1437.1787.2687.2477.2451.43%0.94%-0.32%USDJPY141.650142.740161.130152.210150.0305.92%5.11%-6.89%EURUSD1.1011.0981.0751.0851.078-2.03%-1.80%0.33%GBPUSD1.2701.2801.2671.2881.2780.66%-0.17%0.84%                                                                                                                                                                                                                                                                                                                                                                                                                                                                                                                                                                                                                                                                                                                                                                                                                                                                                                                                                                                                                                                                                                                                                       | GBPMYR     | 5.857   | 5.792   | 5.973         | 6.006   | 5.828   | -0.50%  | 0.63%   | -2.42%  | -2.96%  |
| SGDMYR3.4823.3893.4793.4733.414-1.94%0.76%-1.86%ASEAN 5 + CNY + JPYUSDIDR15470151161632116250162374.96%7.42%-0.51%USDTHB34.15134.21936.71636.14235.6154.29%4.08%-3.00%USDSGD1.3231.3331.3561.3421.3381.12%0.34%-1.30%USDCNY7.1437.1787.2687.2477.2451.43%0.94%-0.32%USDJPY141.650142.740161.130152.210150.0305.92%5.11%-6.89%EURUSD1.1011.0981.0751.0851.078-2.03%-1.80%0.33%GBPUSD1.2701.2801.2671.2881.2780.66%-0.17%0.84%                                                                                                                                                                                                                                                                                                                                                                                                                                                                                                                                                                                                                                                                                                                                                                                                                                                                                                                                                                                                                                                                                                                                                                                                       | EURMYR     | 5.073   | 4.960   | 5.071         | 5.058   | 4.925   | -2.92%  | -0.70%  | -2.88%  | -2.63%  |
| ASEAN 5 + CNY + JPY           USDIDR         15470         15116         16321         16250         16237         4.96%         7.42%         -0.51%           USDTHB         34.151         34.219         36.716         36.142         35.615         4.29%         4.08%         -3.00%           USDSGD         1.323         1.333         1.356         1.342         1.338         1.12%         0.34%         -1.30%           USDPHP         55.665         54.781         58.645         58.591         58.352         4.83%         6.52%         -0.50%           USDCNY         7.143         7.178         7.268         7.247         7.245         1.43%         0.94%         -0.32%           USDJPY         141.650         142.740         161.130         152.210         150.030         5.92%         5.11%         -6.89%           EURUSD         1.101         1.098         1.075         1.085         1.078         -2.03%         -1.80%         0.33%           GBPUSD         1.270         1.280         1.267         1.288         1.278         0.66%         -0.17%         0.84%                                                                                                                                                                                                                                                                                                                                                                                                                                                                                                           | JPYMYR     | 3.251   | 3.166   | 2.926         | 3.062   | 3.046   | -6.29%  | -3.77%  | 4.13%   | -0.52%  |
| USDIDR       15470       15116       16321       16250       16237       4.96%       7.42%       -0.51%         USDTHB       34.151       34.219       36.716       36.142       35.615       4.29%       4.08%       -3.00%         USDSGD       1.323       1.333       1.356       1.342       1.338       1.12%       0.34%       -1.30%         USDPHP       55.665       54.781       58.645       58.591       58.352       4.83%       6.52%       -0.50%         USDCNY       7.143       7.178       7.268       7.247       7.245       1.43%       0.94%       -0.32%         USDJPY       141.650       142.740       161.130       152.210       150.030       5.92%       5.11%       -6.89%         EURUSD       1.101       1.098       1.075       1.085       1.078       -2.03%       -1.80%       0.33%         GBPUSD       1.270       1.280       1.267       1.288       1.278       0.66%       -0.17%       0.84%                                                                                                                                                                                                                                                                                                                                                                                                                                                                                                                                                                                                                                                                                       | SGDMYR     | 3.482   | 3.389   | 3.479         | 3.473   | 3.414   | -1.94%  | 0.76%   | -1.86%  | -1.68%  |
| USDTHB34.15134.21936.71636.14235.6154.29%4.08%-3.00%USDSGD1.3231.3331.3561.3421.3381.12%0.34%-1.30%USDPHP55.66554.78158.64558.59158.3524.83%6.52%-0.50%USDCNY7.1437.1787.2687.2477.2451.43%0.94%-0.32%USDJPY141.650142.740161.130152.210150.0305.92%5.11%-6.89%EURUSD1.1011.0981.0751.0851.078-2.03%-1.80%0.33%GBPUSD1.2701.2801.2671.2881.2780.66%-0.17%0.84%                                                                                                                                                                                                                                                                                                                                                                                                                                                                                                                                                                                                                                                                                                                                                                                                                                                                                                                                                                                                                                                                                                                                                                                                                                                                     |            |         | ASEAN S | 5 + CNY + JPY |         |         |         |         |         |         |
| USDSGD1.3231.3331.3561.3421.3381.12%0.34%-1.30%USDPHP55.66554.78158.64558.59158.3524.83%6.52%-0.50%USDCNY7.1437.1787.2687.2477.2451.43%0.94%-0.32%USDJPY141.650142.740161.130152.210150.0305.92%5.11%-6.89%EURUSD1.1011.0981.0751.0851.078-2.03%-1.80%0.33%GBPUSD1.2701.2801.2671.2881.2780.66%-0.17%0.84%                                                                                                                                                                                                                                                                                                                                                                                                                                                                                                                                                                                                                                                                                                                                                                                                                                                                                                                                                                                                                                                                                                                                                                                                                                                                                                                         | USDIDR     | 15470   | 15116   | 16321         | 16250   | 16237   | 4.96%   | 7.42%   | -0.51%  | -0.08%  |
| USDPHP55.66554.78158.64558.59158.3524.83%6.52%-0.50%USDCNY7.1437.1787.2687.2477.2451.43%0.94%-0.32%USDJPY141.650142.740161.130152.210150.0305.92%5.11%-6.89%USDEURUSD1.1011.0981.0751.0851.078-2.03%-1.80%0.33%GBPUSD1.2701.2801.2671.2881.2780.66%-0.17%0.84%                                                                                                                                                                                                                                                                                                                                                                                                                                                                                                                                                                                                                                                                                                                                                                                                                                                                                                                                                                                                                                                                                                                                                                                                                                                                                                                                                                     | USDTHB     | 34.151  | 34.219  | 36.716        | 36.142  | 35.615  | 4.29%   | 4.08%   | -3.00%  | -1.46%  |
| USDCNY 7.143 7.178 7.268 7.247 7.245 1.43% 0.94% -0.32%<br>USDJPY 141.650 142.740 161.130 152.210 150.030 5.92% 5.11% -6.89%<br>USDJPY 141.650 142.740 161.130 152.210 150.030 5.92% 5.11% -6.89%<br>USDJPY 141.650 142.740 161.130 152.210 150.030 5.92% 5.11% -6.89%<br>USDJPY 141.650 142.740 161.130 152.210 150.030 5.92% 5.11% -6.89%                                                                                                                                                                                                                                                                                                                                                                                                                                                                                                                                                                                                                                                                                                                                                                                                                                                                                                                                                                                                                                                                                                                                                                                                                                                                                        | USDSGD     | 1.323   | 1.333   | 1.356         | 1.342   | 1.338   | 1.12%   | 0.34%   | -1.30%  | -0.30%  |
| USDJPY141.650142.740161.130152.210150.0305.92%5.11%-6.89%USDEURUSD1.1011.0981.0751.0851.078-2.03%-1.80%0.33%GBPUSD1.2701.2801.2671.2881.2780.66%-0.17%0.84%                                                                                                                                                                                                                                                                                                                                                                                                                                                                                                                                                                                                                                                                                                                                                                                                                                                                                                                                                                                                                                                                                                                                                                                                                                                                                                                                                                                                                                                                        | USDPHP     | 55.665  | 54.781  | 58.645        | 58.591  | 58.352  | 4.83%   | 6.52%   | -0.50%  | -0.41%  |
| USD         Image: Second state         Second state <td>USDCNY</td> <td>7.143</td> <td>7.178</td> <td>7.268</td> <td>7.247</td> <td>7.245</td> <td>1.43%</td> <td>0.94%</td> <td>-0.32%</td> <td>-0.03%</td> | USDCNY     | 7.143   | 7.178   | 7.268         | 7.247   | 7.245   | 1.43%   | 0.94%   | -0.32%  | -0.03%  |
| EURUSD1.1011.0981.0751.0851.078-2.03%-1.80%0.33%GBPUSD1.2701.2801.2671.2881.2780.66%-0.17%0.84%                                                                                                                                                                                                                                                                                                                                                                                                                                                                                                                                                                                                                                                                                                                                                                                                                                                                                                                                                                                                                                                                                                                                                                                                                                                                                                                                                                                                                                                                                                                                    | USDJPY     | 141.650 | 142.740 | 161.130       | 152.210 | 150.030 | 5.92%   | 5.11%   | -6.89%  | -1.43%  |
| GBPUSD 1.270 1.280 1.267 1.288 1.278 0.66% -0.17% 0.84%                                                                                                                                                                                                                                                                                                                                                                                                                                                                                                                                                                                                                                                                                                                                                                                                                                                                                                                                                                                                                                                                                                                                                                                                                                                                                                                                                                                                                                                                                                                                                                            |            |         |         | USD           |         |         |         |         |         |         |
|                                                                                                                                                                                                                                                                                                                                                                                                                                                                                                                                                                                                                                                                                                                                                                                                                                                                                                                                                                                                                                                                                                                                                                                                                                                                                                                                                                                                                                                                                                                                                                                                                                    | EURUSD     | 1.101   | 1.098   | 1.075         | 1.085   | 1.078   | -2.03%  | -1.80%  | 0.33%   | -0.62%  |
|                                                                                                                                                                                                                                                                                                                                                                                                                                                                                                                                                                                                                                                                                                                                                                                                                                                                                                                                                                                                                                                                                                                                                                                                                                                                                                                                                                                                                                                                                                                                                                                                                                    | GBPUSD     | 1.270   | 1.280   | 1.267         | 1.288   | 1.278   | 0.66%   | -0.17%  | 0.84%   | -0.75%  |
| AUDUSD 0.002 0.003 0.000 0.052 0.053 -4.22% -1.55% -2.19%                                                                                                                                                                                                                                                                                                                                                                                                                                                                                                                                                                                                                                                                                                                                                                                                                                                                                                                                                                                                                                                                                                                                                                                                                                                                                                                                                                                                                                                                                                                                                                          | AUDUSD     | 0.682   | 0.663   | 0.668         | 0.652   | 0.653   | -4.22%  | -1.55%  | -2.19%  | 0.09%   |