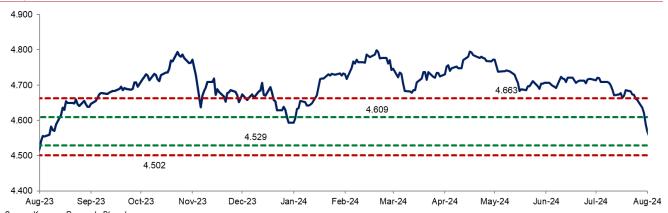

#### **Technical Analysis**

- With the USDMYR's RSI in oversold territory, a bullish move toward its 5-day EMA of 4.590 is expected.
- A technical correction may see the pair trade lower against the USD next week, facing immediate resistance at (R1) 4.609.

## Graph 1: USDMYR Trend

# Table 1: Currency Outlook

| Long Term*             |         |         |        |        |            |        |       |
|------------------------|---------|---------|--------|--------|------------|--------|-------|
|                        | Q2-24   | Q3-24F  | Q4-24F | Q1-25F | Q2-25F     | Q3-25F | Trend |
| USDMYR                 | 4.718   | 4.553   | 4.416  | 4.376  | 4.284      | 4.192  | ▼     |
|                        |         |         |        |        |            |        |       |
| Short Term (Technical) |         |         |        |        |            |        |       |
|                        | RSI (7) | EMA (5) | R1     | R2     | <b>S</b> 1 | S2     | Trend |
| USDMYR                 | 5.917   | 4,590   | 4.609  | 4.663  | 4.529      | 4.502  |       |

Signal for USD Trend = ▲ Bullish — Neutral ▼ Bearish

\*F=Forecasts for end of period

Source: Kenanga Research, Bloomberg

RSI (7): 7-day Relative Strength Index

Measures the speed and magnitude of a security's recent price changes to evaluate overvalued or undervalued conditions. A reading of 80 or above indicates an overbought situation while a reading of 20 or below indicates an oversold condition.